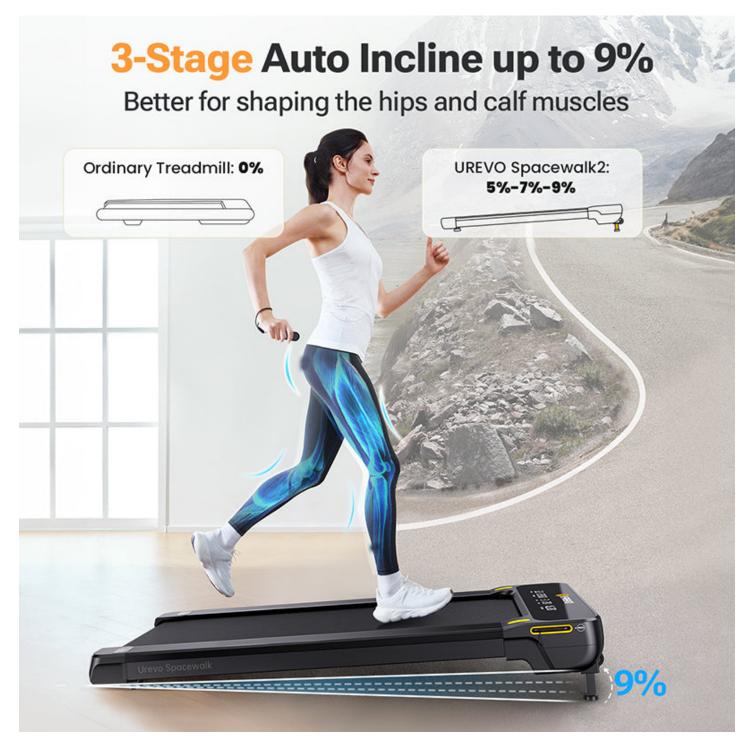

### **Benefits of Incline Walking**

Incorporating incline walking into your fitness routine can provide a range of benefits. Not only does walking on an incline help to target different muscle groups, such as the glutes, hamstrings, and calves, but it also increases the intensity of your workout. By walking on an incline, you can burn more calories in less time and improve your overall cardiovascular fitness.

### **Choosing the Right Incline Level**

When **choosing the** <u>best walking pad with incline</u> for your home gym, it's important to select a model that offers a range of incline levels to suit your fitness goals. Beginners may benefit from lower incline levels to start, while more advanced users may prefer a walking pad with steeper inclines for a greater challenge. Look for a walking pad that allows you to adjust the incline easily and smoothly during your workout.